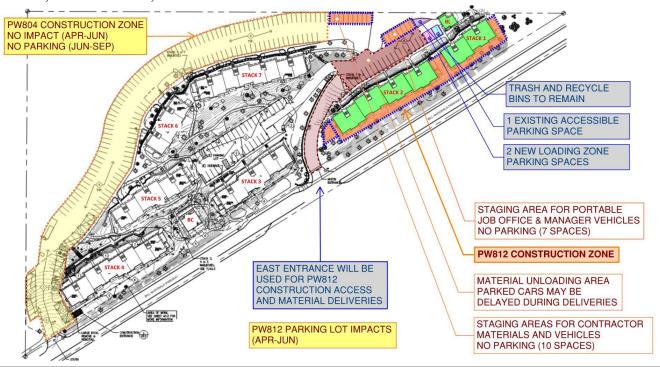

#### **SITE PLAN**

APR 15, 2024 – JUN 15, 2024

#### Work Schedule

- Monday through Friday: 7:00am 8:00am (no noise work) & 8:00am 6:30pm (noise work).
- Weekdays and Holidays: No work unless approved five (5) business days in advanced by UR.

WHERE: Work will be done at Birnam Wood Parking Lot (PL27R) from Stack 7 (BW07) to Bill McDonald Pkwy

#### Exterior Work (PL27R)

- Replace Parking Lot Pavement Systems.
- Install Stormwater Runoff Water Quality Treatment and Detention.
- Provide Landscaping per City of Bellingham Code.

WHY: This project will address the following requirements.

#### STUDENT EXPERIENCE IMPACTS

- Construction noise, vibrations, other inconveniences may occur during noted work schedule hours.
- Scaffolding assembled around work buildings may impact outside visibility; residents need to exercise "mindful privacy" (closing window blinds) as appropriate during scheduled work hours.
- Parking spots may be reduced to accommodate Contractor staging areas located near work buildings.
- Pedestrian and vehicle detours will be in place as needed; residents need to use caution and observe posted signage.