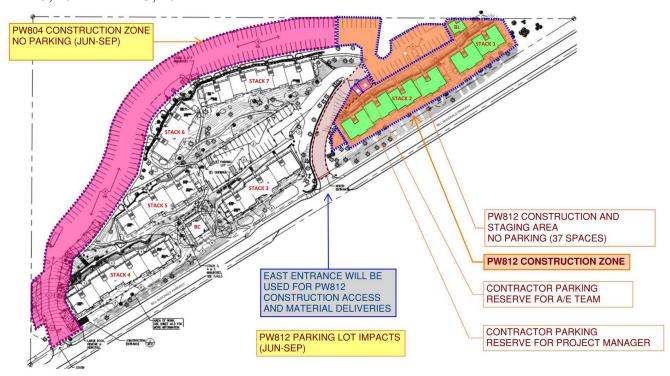

### **SITE PLAN**

JUN 15, 2024 - SEP 15, 2024

WHEN: June 25, 2024 through September 15, 2024.

#### Work Schedule

- Monday through Friday: 7:00am 8:00am (no noise work) & 8:00am 6:30pm (noise work).
- Weekdays and Holidays: No work unless approved five (5) business days in advanced by UR.

WHERE: Work will be done at Birnam Wood Parking Lot (PL27R) from Stack 7 (BW07) to Bill McDonald Pkwy

#### Exterior Work (PL27R)

- Replace Parking Lot Pavement Systems.
- Install Stormwater Runoff Water Quality Treatment and Detention.
- Provide Landscaping per City of Bellingham Code.

WHY: This project will address the following requirements.

#### STUDENT EXPERIENCE IMPACTS

- Construction noise, vibrations, other inconveniences may occur during noted work schedule hours.
- Scaffolding assembled around work buildings may impact outside visibility; residents need to exercise "mindful privacy" (closing window blinds) as appropriate during scheduled work hours.
- Parking spots may be reduced to accommodate Contractor staging areas located near work buildings.
- Pedestrian and vehicle detours will be in place as needed; residents need to use caution and observe posted signage.